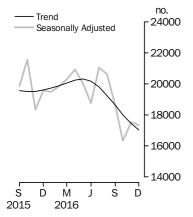

### **Dwelling units approved**

### TOTAL DWELLING UNITS

- The trend estimate for total dwellings approved fell 2.5% in December and has fallen for seven months.
- The seasonally adjusted estimate for total dwellings approved fell 1.2% in December following a rise of 7.5% in the previous month.

## **BUILDING APPROVALS**

The trend estimate for Australia fell 2.5% in December.

In seasonally adjusted terms the estimate fell 1.2% to 17,327 dwellings.

The trend estimate for private sector houses approved fell 0.4% in December.