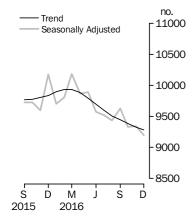

### Private sector houses approved

### **PRIVATE SECTOR HOUSES**

- The trend estimate for private sector houses approved fell 0.4% in December and has fallen for 10 months.
- The seasonally adjusted estimate for private sector houses fell 1.6% in December following a rise of 0.1% in the previous month.

## **BUILDING APPROVALS**

The trend estimate for Australia fell 2.5% in December.

In seasonally adjusted terms the estimate fell 1.2% to 17,327 dwellings.

The trend estimate for private sector houses approved fell 0.4% in December.

In seasonally adjusted terms the estimate fell 1.6% to 9,197 houses.

The trend estimate for private sector dwelling units excluding houses fell 4.7% in December.

In seasonally adjusted terms the estimate rose 0.9% to 8,014 dwellings.