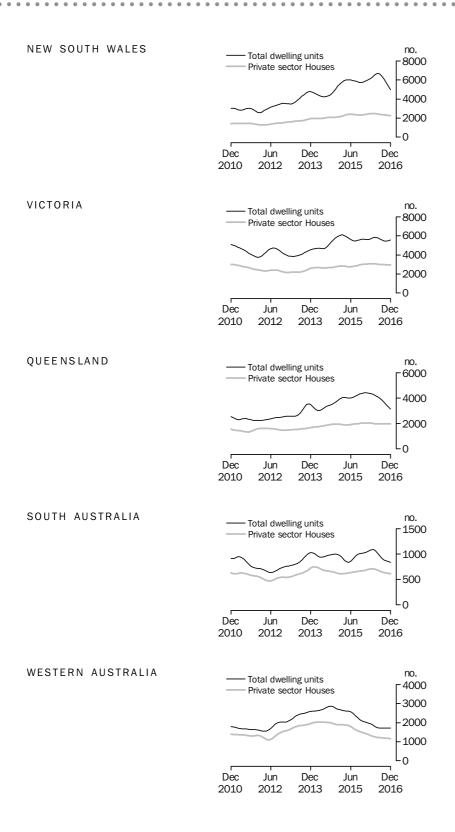

The trend estimate for the value of non-residential building approved fell 5.6% in December and has fallen for four months.

The trend estimate for total number of dwelling units approved in New South Wales fell 6.3% in December and has fallen for six months. The trend estimate for the number of private sector houses fell 0.5% in December and has fallen for eight months.

The trend estimate for total number of dwelling units approved in Victoria rose 1.5% in December and has risen for two months. The trend estimate for the number of private sector houses fell 0.2% in December and has fallen for nine months.

The trend estimate for total number of dwelling units approved in Queensland fell 5.0% in December and has fallen for 11 months. The trend estimate for the number of private sector houses fell 0.1% in December and has fallen for two months.

The trend estimate for total number of dwelling units approved in South Australia fell 1.3% in December and has fallen for eight months. The trend estimate for the number of private sector houses fell 0.7% in December and has fallen for eight months.

The trend estimate for total number of dwelling units approved in Western Australia fell 0.3% in December after rising for three months. The trend estimate for the number of private sector houses fell 1.2% in December and has fallen for 22 months.