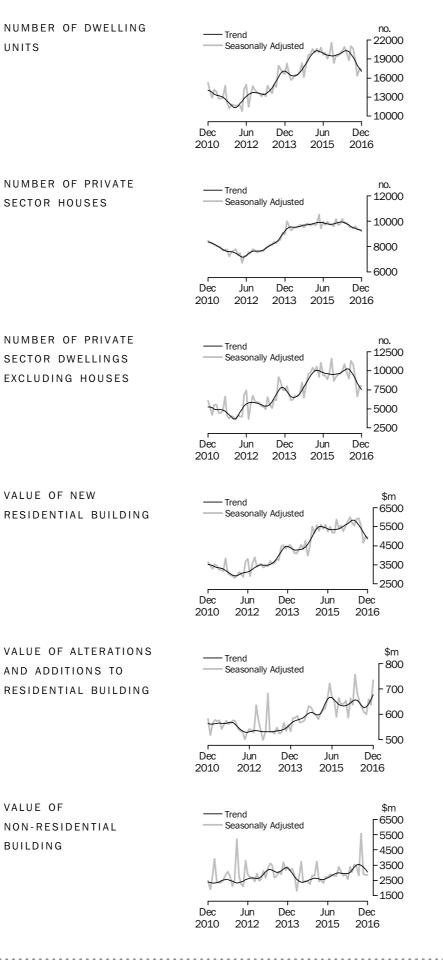

### TOTAL DWELLING UNITS

- The trend estimate for total dwellings approved fell 2.5% in December and has fallen for seven months.
- The seasonally adjusted estimate for total dwellings approved fell 1.2% in December following a rise of 7.5% in the previous month.

### **PRIVATE SECTOR HOUSES**

- The trend estimate for private sector houses approved fell 0.4% in December and has fallen for 10 months.
- The seasonally adjusted estimate for private sector houses fell 1.6% in December following a rise of 0.1% in the previous month.

### PRIVATE SECTOR DWELLINGS EXCLUDING HOUSES

- The trend estimate for private sector dwellings excluding houses fell 4.7% in December and has fallen for seven months.
- The seasonally adjusted estimate for private sector dwellings excluding houses rose 0.9% in December and has risen for two months.

## VALUE OF BUILDING APPROVED

- The trend estimate of the value of total building approved fell 3.5% in December and has fallen for five months. The value of residential building fell 2.4% and has fallen for seven months. The value of non-residential building fell 5.6% and has fallen for four months.
- The seasonally adjusted estimate of the value of total building approved rose 0.4% in December and has risen for two months. The value of residential building rose 0.2% and has risen for two months. The value of non-residential building rose 0.7% after falling for two months.

The trend estimate for the value of new residential building approved fell 3.1% in December and has fallen for six months.

The trend estimate for the value of alterations and additions to residential building rose 3.0% in December and has risen for four months.

The trend estimate for the value of non-residential building approved fell 5.6% in December and has fallen for four months.

The trend estimate for total number of dwelling units approved in New South Wales fell 6.3% in December and has fallen for six months. The trend estimate for the number of private sector houses fell 0.5% in December and has fallen for eight months.